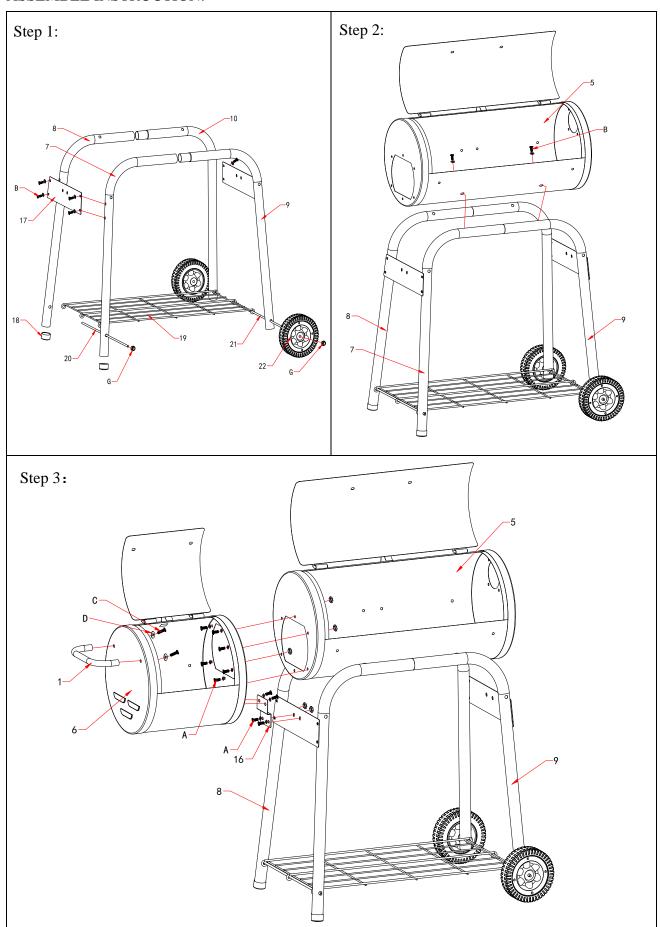

#### Step 1:

Attach the plastic cap(18) over the ends of long leg (8) and (7) respectively, attach connection sheet (17) to long leg with 4 pieces of screws(B),

Align short leg(10) with long leg (8) and align short leg (9) with long leg (7) with 4 pieces of screws (B),

Put axle (20) through the holes of long leg(7) and bottom rack(19) and fix with two pieces of nut (G) at the end. Put axle (21) through the holes of short leg(9) and the two wheels (22), and fix with 2 pieces of nut(G) on both sides.

#### Step 2:

Install main firebowl (5) onto leg with 4 pieces screws(B),

#### Step 3:

Attached part (16) to connection sheet (17) with 2 pieces of screws (A), then use 6 pieces of screws (A) through the holes on side fire bowl and fix with nut, and use 2 pieces of screws and washer (A) through its holes and attached to part (16),

Install handle (1) onto side fire bowl through the holes and fix with 2 pieces of screws (C) and melt washer (D).