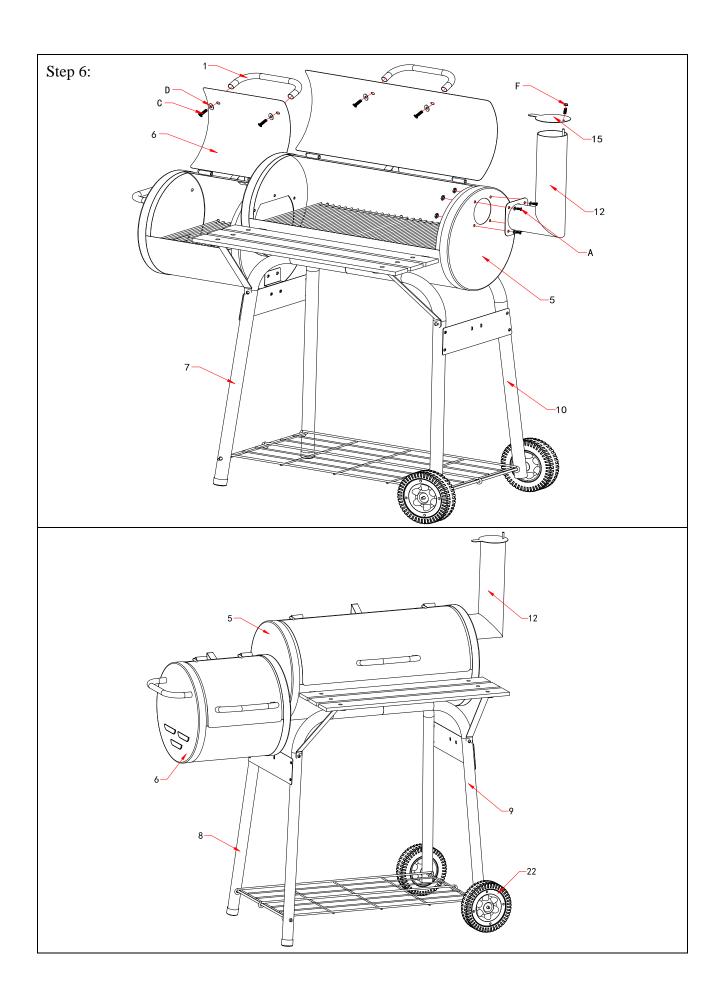

#### Step 6:

Attach 2 handles to both firebowl cover with 4 piece of screws(C) and metal washer(D),

Align chimney (12) onto bowl with 4 pieces screws (A) and washer and fix with nut, which top cap (15) is fixed by spring (F) and locked by nut.