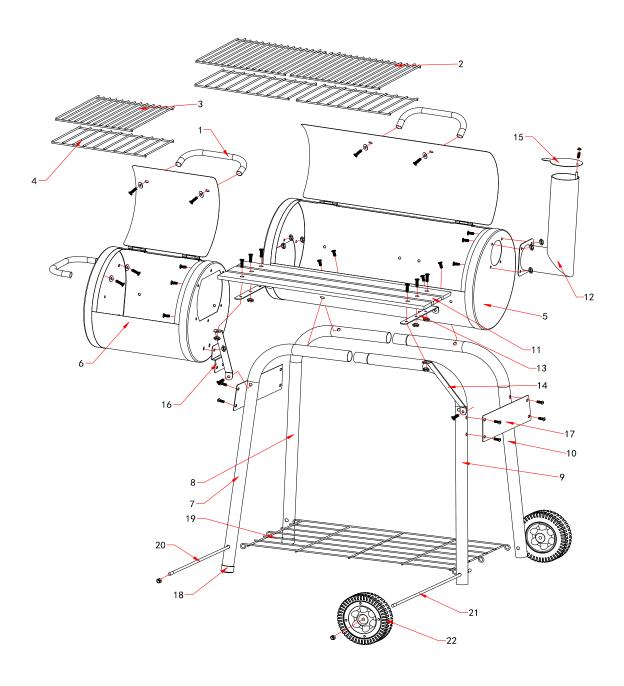

## EXPLODE VIEW

#### Step 1:

Attach the plastic cap(18) over the ends of long leg (8) and (7) respectively, attach connection sheet (17) to long leg with 4 pieces of screws(B),

Align short leg(10) with long leg (8) and align short leg (9) with long leg (7) with 4 pieces of screws (B),

Put axle (20) through the holes of long leg(7) and bottom rack(19) and fix with two pieces of nut (G) at the end. Put axle (21) through the holes of short leg(9) and the two wheels (22), and fix with 2 pieces of nut(G) on both sides.

#### Step 2:

Install main firebowl (5) onto leg with 4 pieces screws(B),

#### Step 3:

Attached part (16) to connection sheet (17) with 2 pieces of screws (A), then use 6 pieces of screws (A) through the holes on side fire bowl and fix with nut, and use 2 pieces of screws and washer (A) through its holes and attached to part (16),

Install handle (1) onto side fire bowl through the holes and fix with 2 pieces of screws (C) and melt washer (D).

#### **Step 4:**

Attach 2 pieces of bracket(13) to main fire bowl with 2 pieces screws(A), attach 2 pieces of support (14) onto leg with 2 pieces of screws and washer (B) at one side, while its another side attached to bracket (13), then align 3 pieces of cutting board(11) with bracket (13) through holes and fix with 6 pieces of screws (E).

#### Step 5:

Insert 2 pieces of charcoal grill(4) and cooking grill (2) inside of main firebowl, and 1 piece of charcoal grill(4) and 1 piece of cooking grill (3) inside of side firebowl

#### Step 6:

Attach 2 handles to both firebowl cover with 4 piece of screws(C) and metal washer(D),

Align chimney (12) onto bowl with 4 pieces screws (A) and washer and fix with nut, which top cap (15) is fixed by spring (F) and locked by nut.