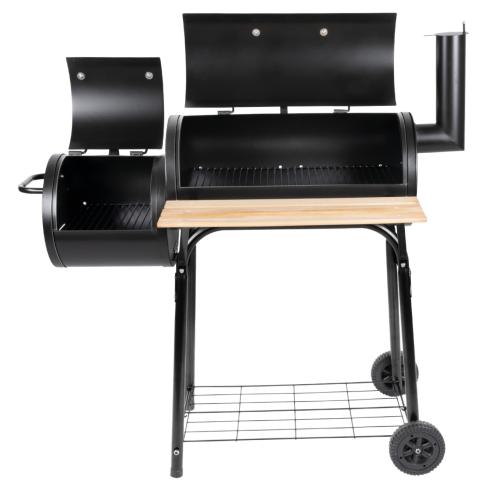

Instruction manual
Bedienungsanleitung
Manuel d'utilisation
Gebruiksaanwijzing
Manuale di istruzioni
Manual de instrucciones

**UK: BBQ Grill smoker** 

DE: BBQ Grill-Räuchergerät FR: Fumoir de grill barbecue

### ITEM NO. 871125219333

# BBQ-TYPE-BD6231HC Instruction Manual

| 1X3           | 2X2          | 3X1          | 4X3         |
|---------------|--------------|--------------|-------------|
|               |              |              |             |
| 5X1           | 6X1          | 7X1          | 8X1         |
|               |              |              |             |
| 9X1           | 10X1         | 11X3         | 12X1        |
| 0             | 0            |              |             |
| 13X2          | 14X2         | 15X1         | 16X1        |
|               |              |              |             |
| 17X2          | 18X2         | 19X1         | 20X1        |
|               |              |              |             |
| 21X1          | 22X2         |              |             |
|               |              |              |             |
| AXM6X12mmX16  | BXM6X12mmX14 | CX M6X16mmX6 | DX ∮ 16mmX6 |
|               |              |              |             |
| EXM5mmX15mmX6 | FX M6mmX1    | GXM8mmX4     |             |
|               |              |              |             |