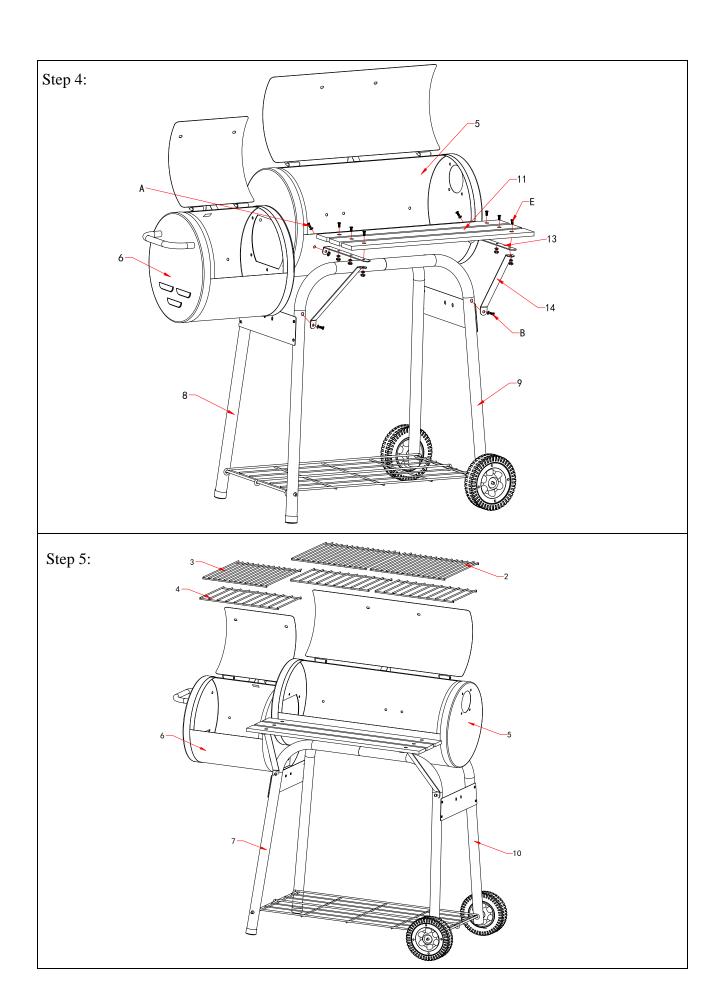

#### **Step 4:**

Attach 2 pieces of bracket(13) to main fire bowl with 2 pieces screws(A), attach 2 pieces of support (14) onto leg with 2 pieces of screws and washer (B) at one side, while its another side attached to bracket (13), then align 3 pieces of cutting board(11) with bracket (13) through holes and fix with 6 pieces of screws (E).

#### Step 5:

Insert 2 pieces of charcoal grill(4) and cooking grill (2) inside of main firebowl, and 1 piece of charcoal grill(4) and 1 piece of cooking grill (3) inside of side firebowl