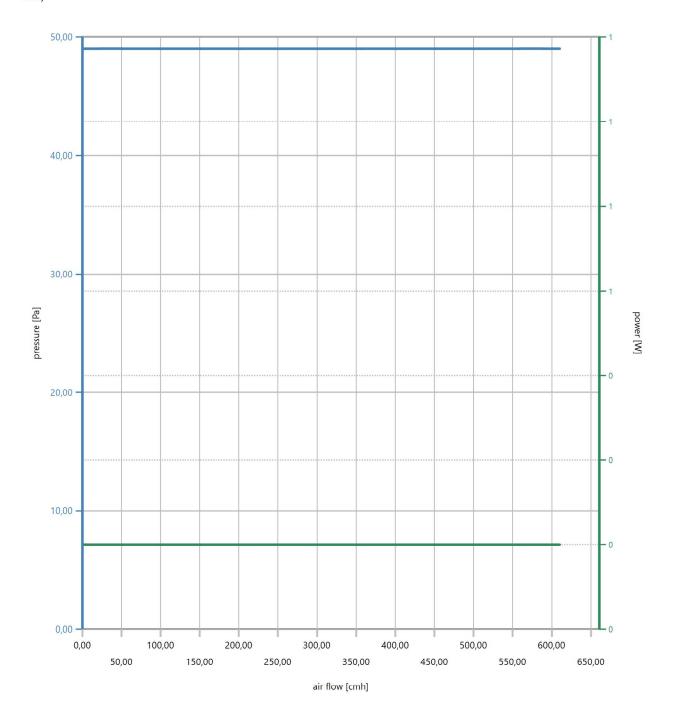

# INFORMACIÓN TÉCNICA DEL PRODUCTO

| Caudal max           | 610,00 cmh | Installed<br>power | 0,14 kW      |
|----------------------|------------|--------------------|--------------|
| Presión estática max | 49,03 Pa   | Nominal<br>current | 0,60 A       |
| Diámetro             | 60 mm      | Nominal rpm        | 1.400,00 rpm |

# PRESTACIONES DEL VENTILADOR

(presión y potencia mecánica en función del caudal en condiciones normales T20°C y 1,2046kg/m3 densidad del aire)