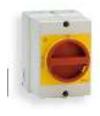

### **ACCESORIOS**

VMR STOP 16-3

Interruptor paro-marcha De seguridad paro marcha. Protección IP 65.

De aplicación obligada según normativa vigente, para dejar sin tensión a los ventiladores antes de iniciar las operaciones de mantenimiento.