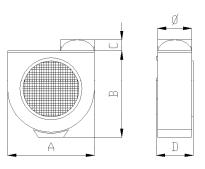

# **DIMENSIONES DEL PRODUCTO**

| Α   | В   | С  | D   | E   |
|-----|-----|----|-----|-----|
| 343 | 355 | 54 | 132 | 110 |
| F   | G   | Н  | 1   | J   |
| 0   | 0   | 0  | 0   | 0   |
| K   | L   | М  | N   |     |
| 0   | 0   | 0  | 0   |     |