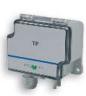

ESTF43032 STOP F400 32-3

SNTP025D TP 25D

El transmisor de presión diferencial está diseñado para medir la diferencia de presión del aire.

Aplicaciones:

Monitorización de fi ltros de aire, de ventiladores, recuperadores de calor..