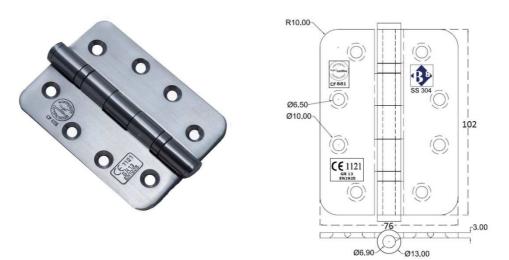

#### Size

102 x 76 x 3mm

# Satin stainless steel

Two choices: SUS304 or SUS202.

Excellent corrosion resistance