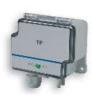

ESTF43032

STOP F400 32-3

SNTP025D

TP 25D

PR 5

El transmisor de presión diferencial está diseñado para medir la diferencia de presión del aire.

Aplicaciones:

Monitorización de fi Itros de aire, de ventiladores, recuperadores de calor..

### Presostato

- Carcasa de ABS, tapa de PC, protección IP54.
- Temperatura máxima de funcionamiento: -20°C hasta +60°C.
- Presión máxima: 50kPa.
- Tensión de alimentación: 20 ... 28VDC.