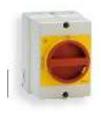

### **ACCESORIOS**

VMR STOP 16-3

Interruptor paro-marcha De seguridad paro marcha. Protección IP 65.

De aplicación obligada según normativa vigente, para dejar sin tensión a los ventiladores antes de iniciar las operaciones de mantenimiento.