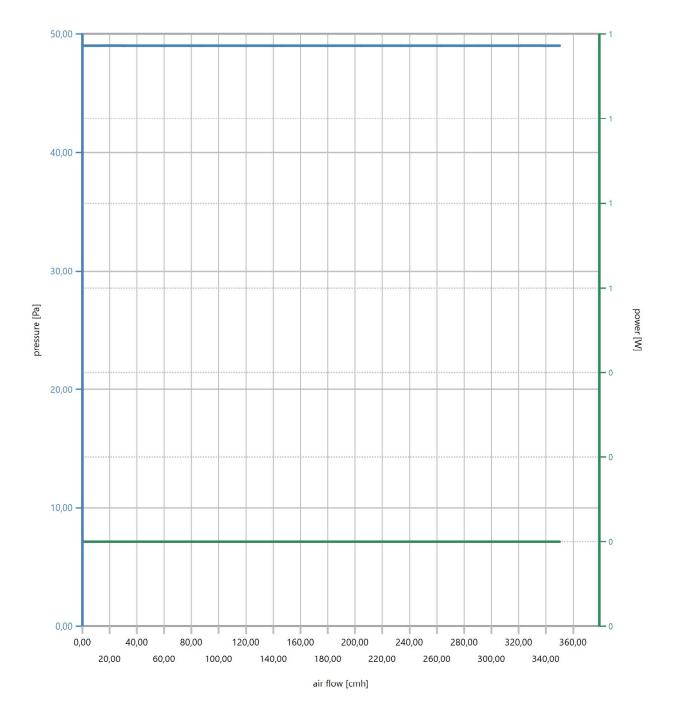

# INFORMACIÓN TÉCNICA DEL PRODUCTO

| Caudal max           | 350,00 cmn | Installed<br>power | 0,06 KVV     |
|----------------------|------------|--------------------|--------------|
| Presión estática max | 49,03 Pa   | Nominal current    | 0,30 A       |
| Diámetro             | 40 mm      | Nominal rpm        | 1.400,00 rpm |

# PRESTACIONES DEL VENTILADOR

(presión y potencia mecánica en función del caudal en condiciones normales T20°C y 1,2046kg/m3 densidad del aire)