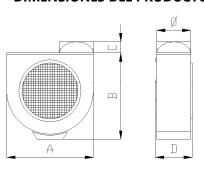

# **DIMENSIONES DEL PRODUCTO**

| Α   | В   | С  | D   | E   |
|-----|-----|----|-----|-----|
| 255 | 255 | 30 | 110 | 100 |
| F   | G   | Н  | 1   | J   |
| 0   | 0   | 0  | 0   | 0   |
| K   | L   | М  | N   |     |
| 0   | 0   | 0  | 0   |     |