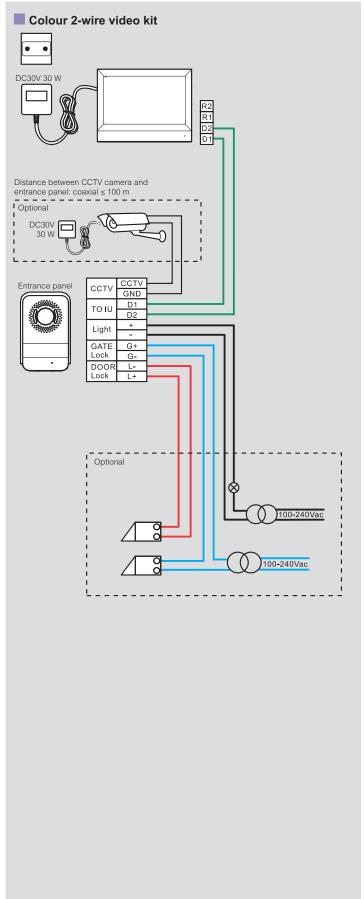

## wiring diagram

2-wire colour video hands-free kit with surface mounting street panel (with rainshield included). Kit can be expanded up to 2 apartments. In each apartment it is possible to manage up to 3 internal units